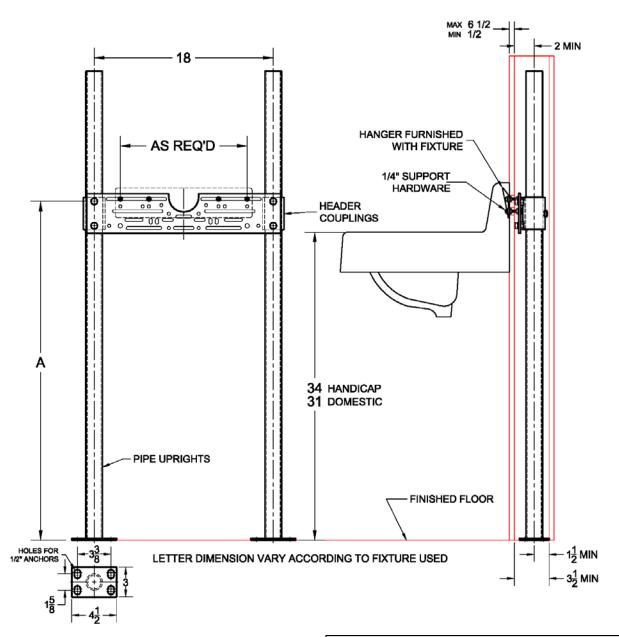

**404** Plate Type Lavatory Carrier
Regularly Furnished: Painted cast iron header couplings, round tubular steel uprights, heavy gauge top support plate, zinc plated support hardware and welded base feet.

ASME Type III Lavatory Carrier Load Rating = 200 Lb.

| <b>\</b> | Model | Configuration |
|----------|-------|---------------|
|          | 404   | Single        |

| Options |        |                                          |  |
|---------|--------|------------------------------------------|--|
| ✓       | Suffix | Description                              |  |
|         | -AM27  | Valve Support Plate                      |  |
|         | -CL    | Corner Lavatory Support                  |  |
|         | -D     | Back to Back Fixture Support             |  |
|         | -LBP   | Less Lower Support Plate                 |  |
|         | -M3    | Vandal Proof Hardware                    |  |
|         | -M4    | Longer Hardware (Specify Wall Thickness) |  |
|         | -M18   | Extra Long Uprights (Specify Height)     |  |
|         | -M36   | Rectangular Steel Uprights               |  |