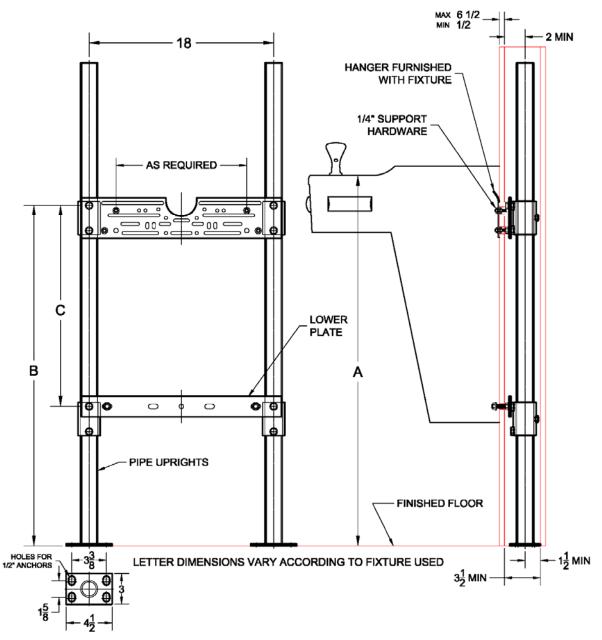

## 403 Plate Type Drinking Fountain / Water Cooler Carrier

Regularly Furnished: Painted cast iron header couplings, round tubular steel uprights, heavy gauge top and bottom support plates, zinc plated support hardware and welded base feet.

ASME Type I Water Cooler Carrier Load Rating = 200 Lb.

| V | / | Model | Configuration |
|---|---|-------|---------------|
|   |   | 403   | Single        |

| Options |        |                                          |  |
|---------|--------|------------------------------------------|--|
| ✓       | Suffix | Description                              |  |
|         | -BL    | Bi-Level Fountain / Cooler Support       |  |
|         | -D     | Back to Back Fixture Support             |  |
|         | -LBP   | Less Lower Support Plate                 |  |
|         | -M3    | Vandal Proof Hardware                    |  |
|         | -M4    | Longer Hardware (Specify Wall Thickness) |  |
|         | -M18   | Extra Long Uprights (Specify Height)     |  |
|         | -M36   | Rectangular Steel Uprights               |  |