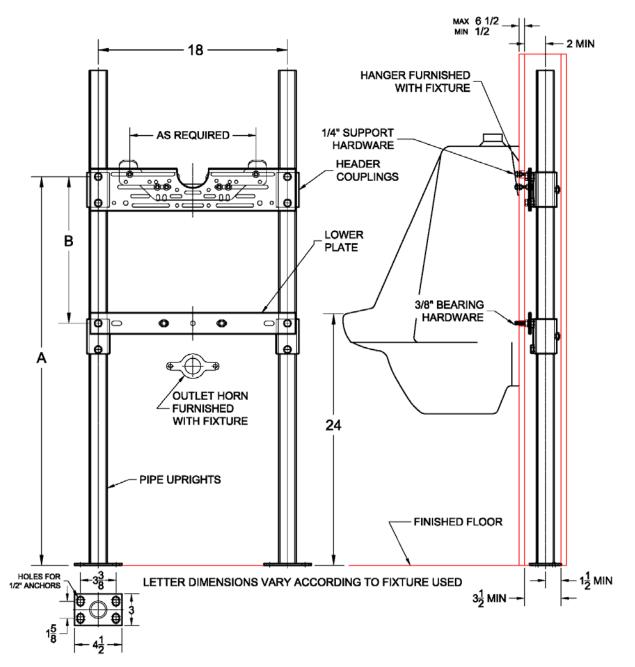

## 402 Plate Type Wall Urinal Carrier

Regularly Furnished: Painted cast iron header couplings, round tubular steel uprights, heavy gauge top and bottom support plates, zinc plated support hardware and welded base feet.

ASME Type II Urinal Carrier Load Rating = 200 Lb.

| ✓ | Model | Configuration |
|---|-------|---------------|
|   | 402   | Single        |

| Options |        |                                          |
|---------|--------|------------------------------------------|
| ✓       | Suffix | Description                              |
|         | -AM1   | Flush Valve Support                      |
|         | -D     | Back to Back Fixture Support             |
|         | -M3    | Vandal Proof Hardware                    |
|         | -M4    | Longer Hardware (Specify Wall Thickness) |
|         | -M18   | Extra Long Uprights (Specify Height)     |
|         | -M36   | Rectangular Steel Uprights               |