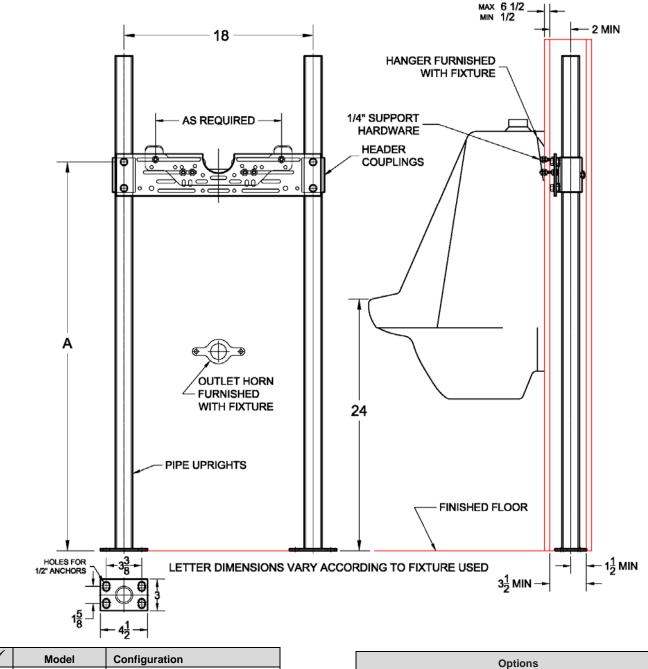

## 401 Plate Type Wall Urinal Carrier

Regularly Furnished: Painted cast iron header couplings, round tubular steel uprights, heavy gauge top support plate, zinc plated support hardware and welded base feet. ASME Type II Urinal Carrier Load Rating = 200 Lb.

| $\checkmark$ | Model | Configuration |
|--------------|-------|---------------|
|              | 401   | Single        |

| Options      |        |                                          |
|--------------|--------|------------------------------------------|
| $\checkmark$ | Suffix | Description                              |
|              | -AM1   | Flush Valve Support                      |
|              | -D     | Back to Back Fixture Support             |
|              | -M3    | Vandal Proof Hardware                    |
|              | -M4    | Longer Hardware (Specify Wall Thickness) |
|              | -M18   | Extra Long Uprights (Specify Height)     |
|              | -M36   | Rectangular Steel Uprights               |
|              |        |                                          |