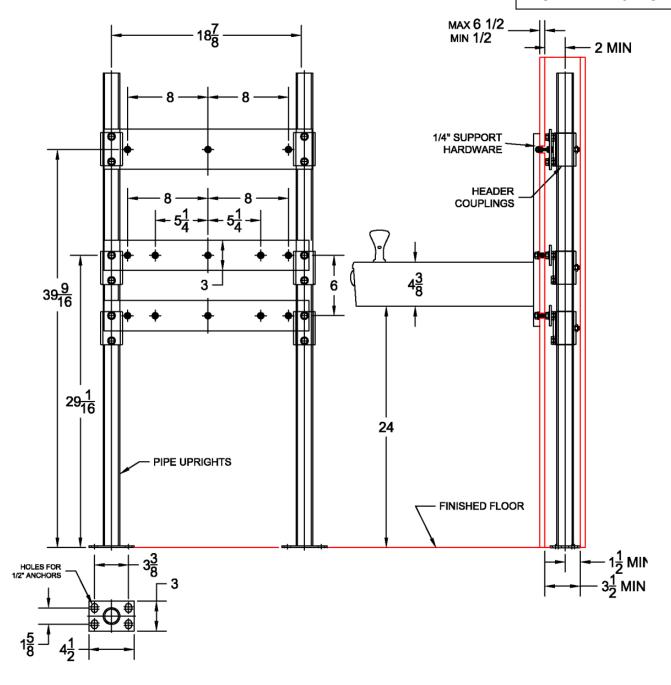

## **403-BFS** Water Cooler Carrier (Support Plate Style)

Regularly Furnished: Single water cooler fixture support with painted cast iron header couplings, round tubular steel uprights, 7 gauge support plates, zinc plated support hardware and welded base feet.

ASME Type I Water Cooler Carrier Load Rating = 200 Lb

Elkay ECDFPW314C ECDFPWVR314C

|       | Plate Package |           |        | Support Kit |          |        | Round Uprights |          |        |
|-------|---------------|-----------|--------|-------------|----------|--------|----------------|----------|--------|
| Model | Qty           | Part No.  | UPC    | Qty         | Part No. | UPC    | Qty            | Part No. | UPC    |
| 403   | 1             | WP481-U9A | 481001 | 3           | WP400-2R | 544180 | 2              | PU-1F    | 227410 |
|       | 2             | WP481-U9B | 481002 |             |          |        |                |          |        |