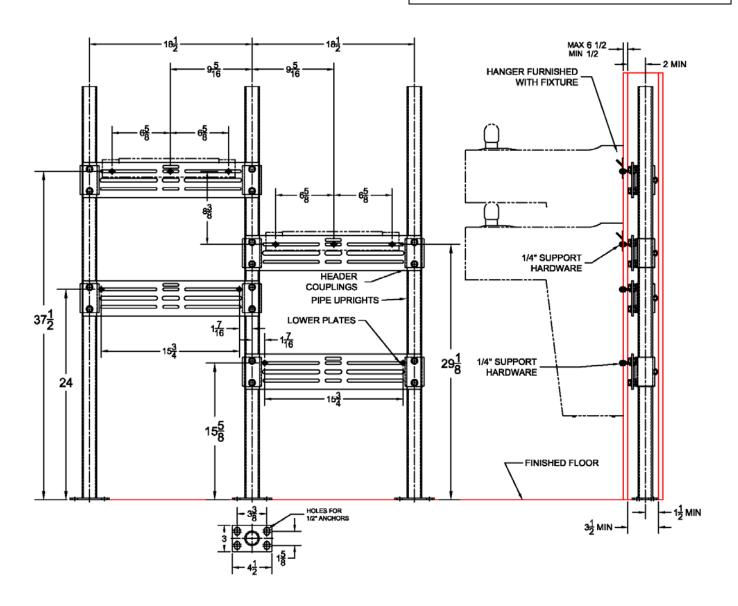

## 403-BL Water Cooler Carrier (Support Plate Style)

Regularly Furnished: Single water cooler fixture support with painted cast iron header couplings, tubular steel uprights, 7 gauge support plates, zinc plated support hardware and welded base feet.

ASME Type II Water Cooler Carrier Load Rating = 300 Lb.

## Acorn 1112108F, A112408F, A11204B

|                        |         | Plate Package |            | Support Kit |                | Uprights |            |
|------------------------|---------|---------------|------------|-------------|----------------|----------|------------|
| Model                  | Upright | Qty           | Part No.   | Qty         | Part N         | Qty      | Part I     |
| W403-BL-449-U11        | Round   | 4             | WP449-U11A | 4           | WP520-2R-PN875 | 3        | WPPU-1F    |
| W403-BL-M36-449U11-KIT | Square  | 4             | WP449-U11A | 4           | WP400-2S       | 3        | WPPU-22-47 |