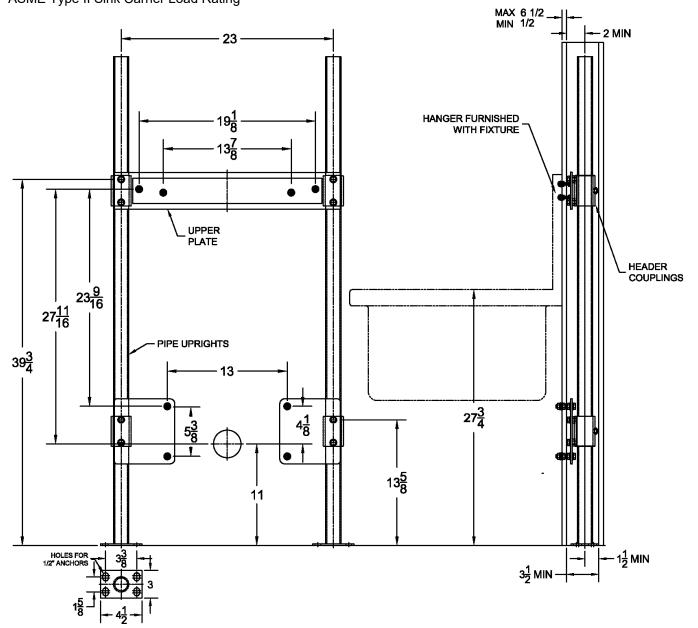

## **630-AM11** Sink Carrier (Support Plate Style)

Elkay ESSB2118C Service Sink

Regularly Furnished: Single Lavatory fixture support with painted cast iron header couplings, round tubular steel uprights, 7 gauge support plates, zinc plated support hardware and welded base feet.

ASME Type II Sink Carrier Load Rating

| UPC    |          | Plate Package |           |        | Support Kit |          |        | Round Uprights |          |        |
|--------|----------|---------------|-----------|--------|-------------|----------|--------|----------------|----------|--------|
| Number | Model    | Qty           | Part No.  | UPC    | Qty         | Part No, | UPC    | Qty            | Part No. | UPC    |
| 630650 | 630-AM11 | 1             | WP650-H6A | 650001 | 2           | WP400-2R | 544043 | 2              | PU-1F    | 227410 |
|        |          | 2             | WP650-H6B | 650002 |             |          |        |                |          |        |