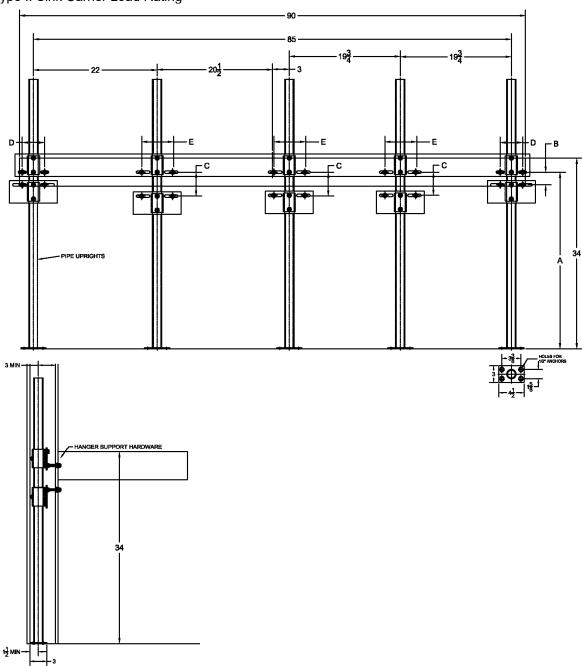

## 635-AM11 Lavatory Carrier (Support Plate Style)

Sloan DSG-83000

Regularly Furnished: Single Lavatory fixture support with painted cast iron header couplings, round tubular steel uprights, 7 gauge support plates, zinc plated support hardware and welded base feet.

ASME Type II Sink Carrier Load Rating

Letter Dimensions (A,B,C,D,E) must be measured from Sloan Support Frame.

| UPC    |              | Plate Package |           |        | Support Kit |          |        | Round Uprights |          |        |
|--------|--------------|---------------|-----------|--------|-------------|----------|--------|----------------|----------|--------|
| Number | Model        | Qty           | Part No.  | UPC    | Qty         | Part No. | UPC    | Qty            | Part No. | UPC    |
| 635643 | 635-AM11     | 1             | WP641-H6A | 643001 | 5           | WP400-2R | 544043 | 5              | PU-1F    | 227410 |
|        |              | 5             | WP643-H6B | 643002 |             |          |        |                |          |        |
| 636643 | 635-AM11-M36 | 1             | WP643-H6A | 643001 | 5           | WP400-2S | 544081 | 5              | PU-22-47 | 406419 |
|        |              | 5             | WP643-H6B | 643002 |             |          |        |                |          |        |