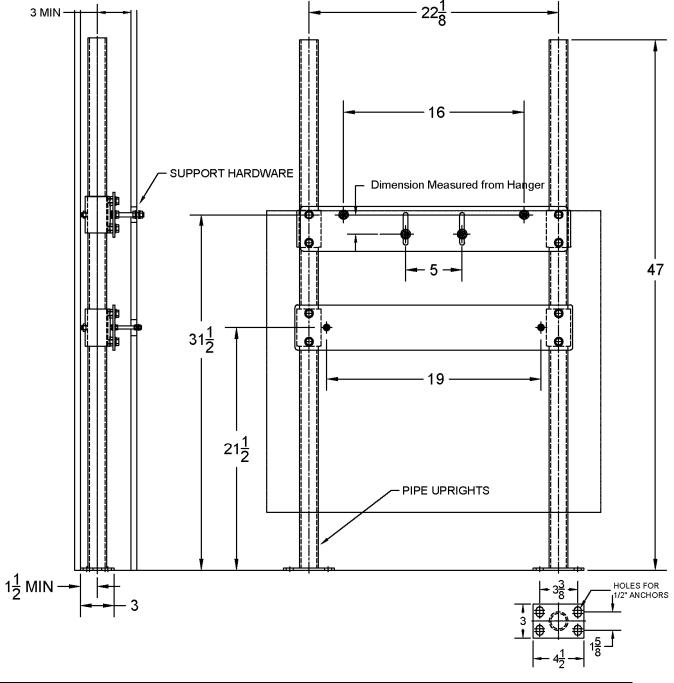

## 630-AM11 Lavatory Carrier (Support Plate Style)

**Bradley Verge LVSD1** 

Regularly Furnished: Single Lavatory fixture support with painted cast iron header couplings, round tubular steel uprights, 7 gauge support plates, zinc plated support hardware and welded base feet.