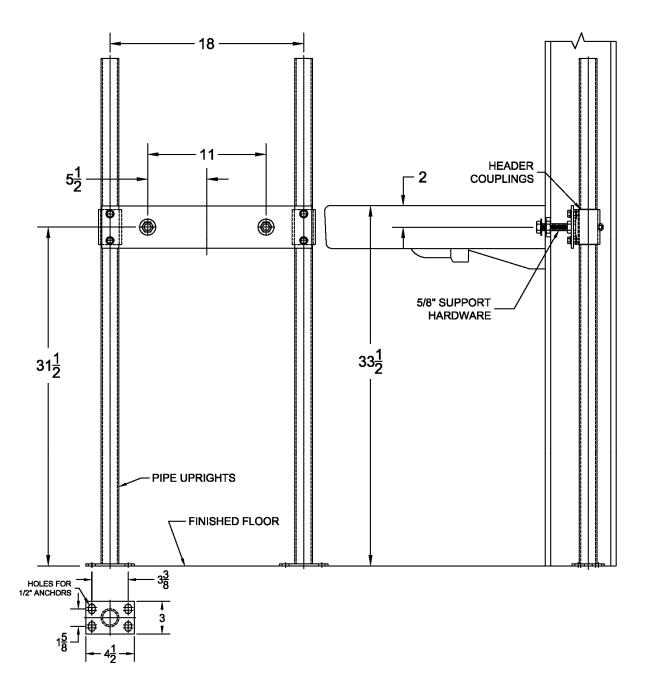

## 404-M29 Lavatory Carrier (Support Plate Style)

Regularly Furnished: Single lavatory fixture support with painted cast iron header couplings, round tubular steel uprights, 7 gauge support plate, zinc plated support hardware and welded base feet.

ASME Type III Lavatory Carrier Load Rating = 200 Lb

Villeroy & Boch A422 UG XX

|        |             | Plate Package |          |        | Support Kit |          |        | Round Uprights |          |        |
|--------|-------------|---------------|----------|--------|-------------|----------|--------|----------------|----------|--------|
| UPC    | Model       | Qty           | Part No. | UPC    | Qty         | Part No. | UPC    | Qty            | Part No. | UPC    |
| 404030 | 404-M29     | 1             | WP411-U9 | 401411 | 1           | WP400-2R | 544043 | 2              | PU-1F    | 227410 |
| 411190 | 404-M29-M36 | 1             | WP411-U9 | 401411 | 1           | WP400-2S | 544081 | 2              | PU-22-47 | 406419 |