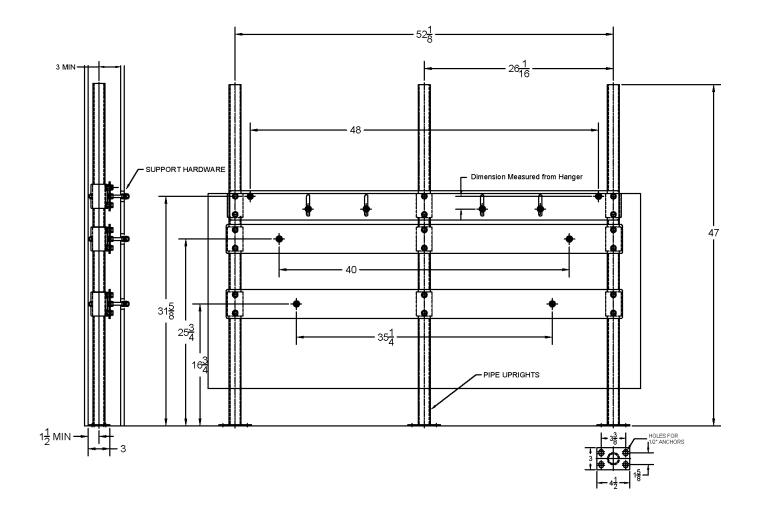

## **633-AM11** Lavatory Carrier (Support Plate Style) Regularly Furnished: Single Lavatory fixture support with painted cast iron header couplings, round tubular steel

**Bradley Verge LVSD2** 

uprights, 7 gauge support plates, zinc plated support hardware and welded base feet. ASME Type II Sink Carrier Load Rating

| UPC    |          | Plate Package |           |        | Support Kit |          |        | Round Uprights |          |        |
|--------|----------|---------------|-----------|--------|-------------|----------|--------|----------------|----------|--------|
| Number | Model    | Qty           | Part No.  | UPC    | Qty         | Part No. | UPC    | Qty            | Part No. | UPC    |
| 633639 | 635-AM12 | 1             | WP638-H6A | 637001 | 3           | WP400-3R | 544050 | 3              | PU-1F    | 227410 |
|        |          | 1             | WP638-H6B | 637002 |             |          |        |                |          |        |
|        |          | 1             | WP638-H6C | 637003 |             |          |        |                |          |        |