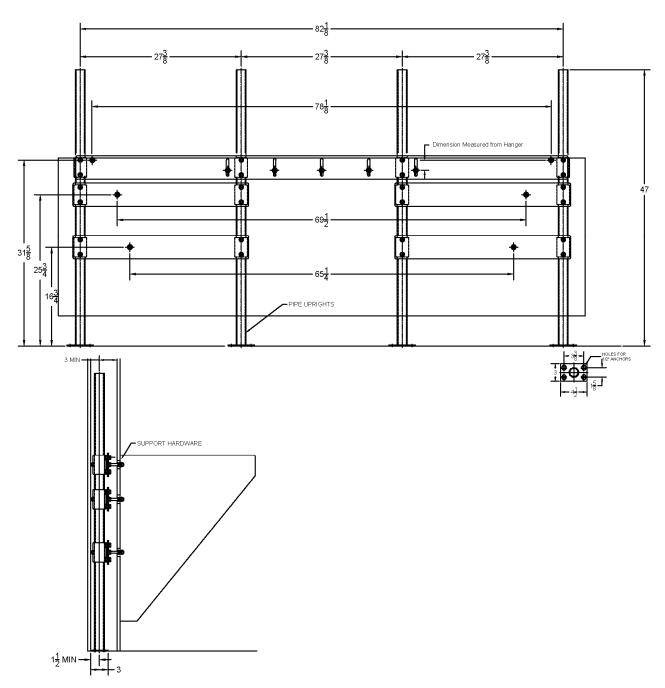

## **634-AM11** Lavatory Carrier (Support Plate Style) Regularly Furnished: Single Lavatory fixture support with painted cast iron header couplings, round tubular steel

**Bradley Verge LVSD3** 

uprights, 7 gauge support plates, zinc plated support hardware and welded base feet. ASME Type II Sink Carrier Load Rating