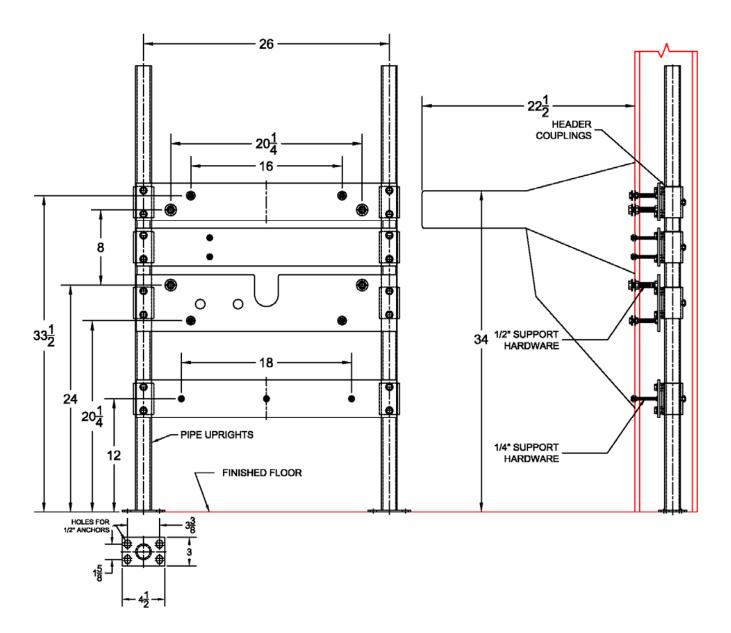

## **405** Lavatory Carrier (Support Plate Style)

Regularly Furnished: Single lavatory fixture support with painted cast iron header couplings, round tubular steel uprights, 7 gauge support plate, zinc plated support hardware and welded base feet.

ASME Type III Lavatory Carrier Load Rating = 200 Lb.

Whitehall WH3740BAR

|       |        | Plate Package |            |        | Support Kit |          |        | Round Uprights |          |        |
|-------|--------|---------------|------------|--------|-------------|----------|--------|----------------|----------|--------|
| Model | UPC    | Qty           | Part No.   | UPC    | Qty         | Part No. | UPC    | Qty            | Part No. | UPC    |
| 405   |        | 1             | WP454-U11A | 454002 | 4           | WP400-2R | 544180 | 2              | PU-1F    | 227410 |
|       | 444070 | 1             | WP454-U11B | 454003 |             |          |        |                |          |        |
|       | 411270 | 1             | WP454-U11C | 454005 |             |          |        |                |          |        |
|       |        | 1             | WP454-U11D | 454006 |             |          |        |                |          |        |