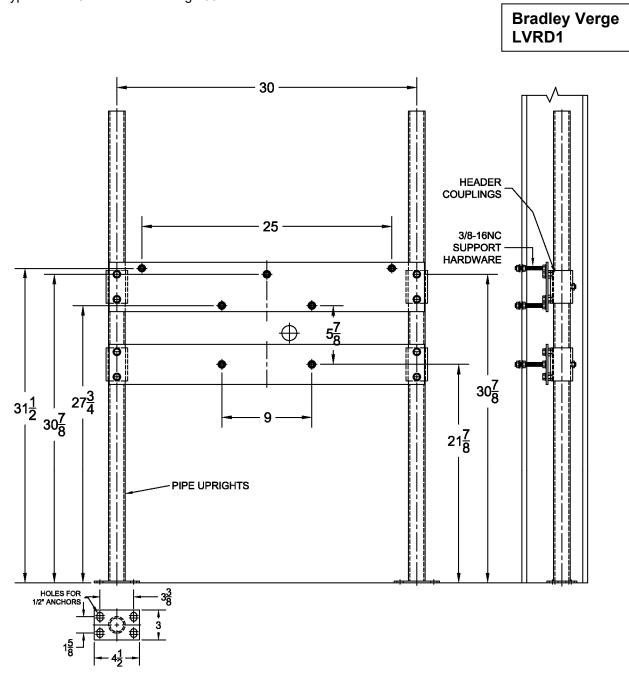

## 630-AM11 Lavatory Carrier (Support Plate Style)

Regularly Furnished: Single Lavatory fixture support with painted cast iron header couplings, round tubular steel uprights, 7 gauge support plates, zinc plated support hardware and welded base feet. ASME Type II Sink Carrier Load Rating 100 Lb.