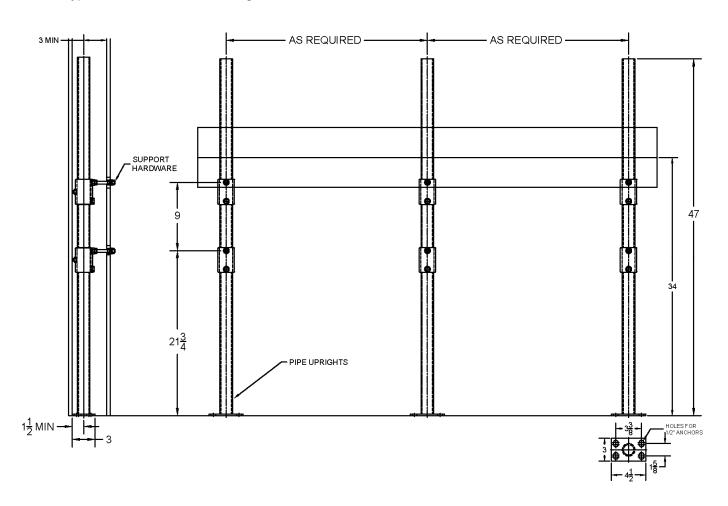

## **613-BA** Lavatory Carrier (Support Plate Style)

Regularly Furnished: Single Lavatory fixture support with painted cast iron header couplings, round tubular steel uprights, 7 gauge support plates, zinc plated support hardware and welded base feet. ASME Type II Sink Carrier Load Rating

| UPC    |        | Hardware Package |          |        | Support Kit |          |        | Round Uprights |          |        |
|--------|--------|------------------|----------|--------|-------------|----------|--------|----------------|----------|--------|
| Number | Model  | Qty              | Part No. | UPC    | Qty         | Part No. | UPC    | Qty            | Part No. | UPC    |
| 613646 | 613-BA | 3                | WP375802 | 375802 | 2           | WP400-3R | 544050 | 3              | PU-1F    | 227410 |