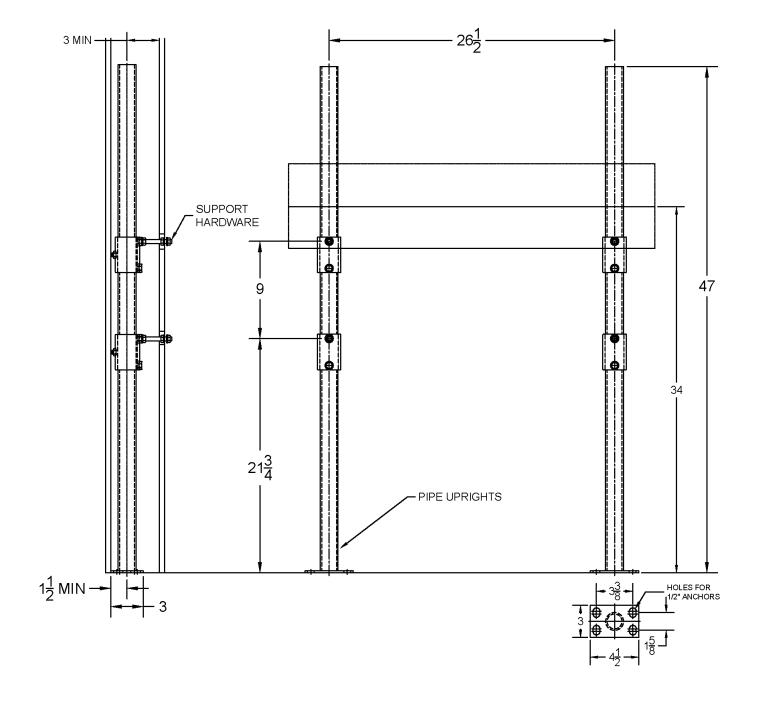

## 610-BA Lavatory Carrier (Support Plate Style)

**Bradley LD 3010 (2 Brackets)** 

Regularly Furnished: Single Lavatory fixture support with painted cast iron header couplings, round tubular steel uprights, 7 gauge support plates, zinc plated support hardware and welded base feet.

ASME Type II Sink Carrier Load Rating

| UPC    | UPC    |     | Hardware Package |        |     | Support Kit |        |     | Round Uprights |        |  |
|--------|--------|-----|------------------|--------|-----|-------------|--------|-----|----------------|--------|--|
| Number | Model  | Qty | Part No.         | UPC    | Qty | Part No.    | UPC    | Qty | Part No.       | UPC    |  |
| 610645 | 610-BA | 2   | WP375802         | 375802 | 2   | WP400-2R    | 544043 | 2   | PU-1F          | 227410 |  |