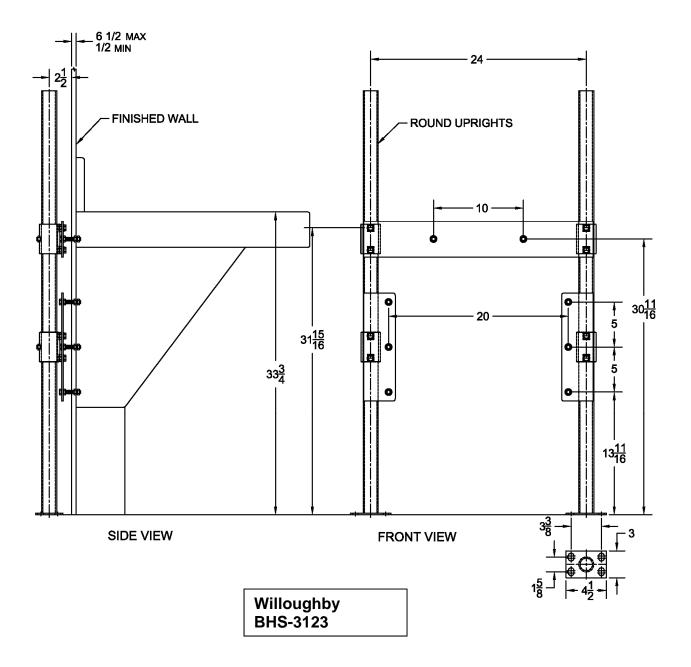

## **405** Water Cooler Carrier (Support Plate Style)

Regularly Furnished: Single water lavatory fixture support with painted cast iron header couplings, round tubular steel uprights, 7 gauge support plates, zinc plated support hardware and welded base feet.

ASME Type III Lavatory Carrier Load Rating = 200 Lb

|       | Plate Package |            |        | Support Kit |          |        | Round Uprights |          |        |
|-------|---------------|------------|--------|-------------|----------|--------|----------------|----------|--------|
| Model | Qty           | Part No.   | UPC    | Qty         | Part No. | UPC    | Qty            | Part No. | UPC    |
| 405   | 1             | WP459-U11A | 453001 | 4           | WP400-2R | 544180 | 2              | PU-1F    | 227410 |
|       | 1             | WP459-U11B | 453003 |             |          |        |                |          |        |