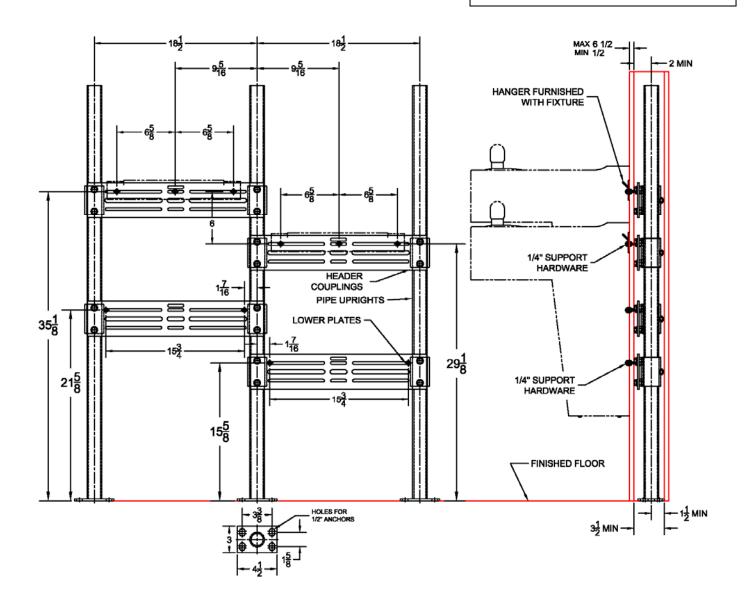

## 403-BL Water Cooler Carrier (Support Plate Style)

Regularly Furnished: Single water cooler fixture support with painted cast iron header couplings, tubular steel uprights, 7 gauge support plates, zinc plated support hardware and welded base feet.

ASME Type II Water Cooler Carrier Load Rating = 300 Lb.

## Murdock MC72UBL & MC74UBL

|            |        |         | Plate Package |            |        | Support Kit |          |        | Uprights |          |        |
|------------|--------|---------|---------------|------------|--------|-------------|----------|--------|----------|----------|--------|
| Model      | UPC    | Upright | Qty           | Part No.   | UPC    | Qty         | Part No. | UPC    | Qty      | Part No. | UPC    |
| 403-BL     | 411212 | Round   | 4             | WP449-U11A | 401449 | 4           | WP400-2R | 544180 | 3        | PU-1F    | 227434 |
| 403-BL-M36 | 411214 | Square  | 4             | WP449-U11A | 401449 | 4           | WP400-2S | 544081 | 3        | PU-22-47 | 406419 |