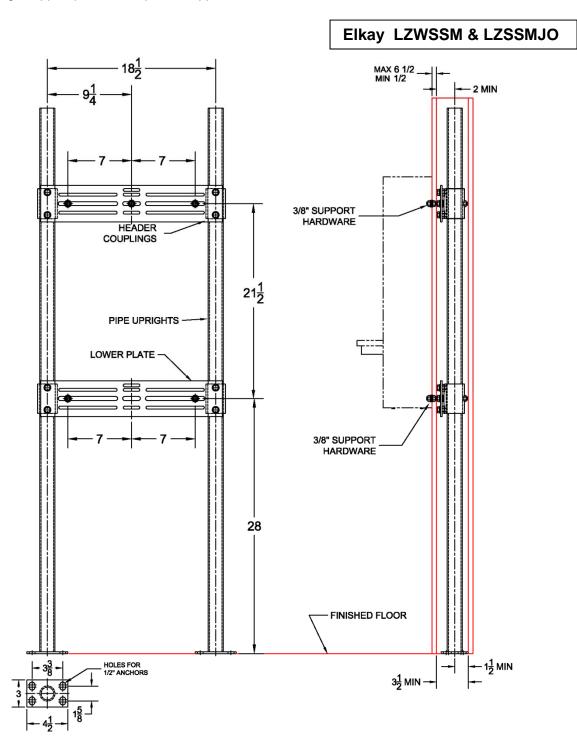

## 403-M60 Bottle Filling Station Carrier (Support Plate Style)

Regularly Furnished: Single Bottle Filling Station support with painted cast iron header couplings, tubular steel uprights, 7 gauge support plates, zinc plated support hardware and welded base feet.

|             |        |         | Plate Package |            |        | Support Kit |          |        | Uprights |          |        |
|-------------|--------|---------|---------------|------------|--------|-------------|----------|--------|----------|----------|--------|
| Model       | UPC    | Upright | Qty           | Part No.   | UPC    | Qty         | Part No. | UPC    | Qty      | Part No. | UPC    |
| 403-M60     | 411265 | Round   | 2             | WP449-U11A | 401449 | 2           | WP400-2R | 544180 | 2        | PU-7F    | 227427 |
| 403-M36-M60 | 411266 | Square  | 2             | WP449-U11A | 401449 | 2           | WP400-2S | 544081 | 2        | PU-22-60 | 406655 |