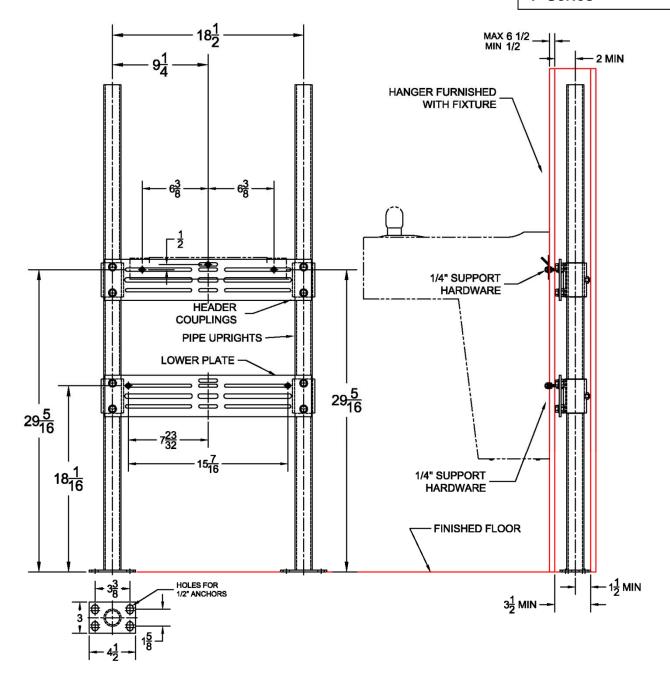

## Water Cooler Carrier (Support Plate Style) 403

Regularly Furnished: Single water cooler fixture support with painted cast iron header couplings, tubular steel uprights, 7 gauge support plates, zinc plated support hardware and welded base feet.

ASME Type I Water Cooler Carrier Load Rating = 200 Lb.

**Oasis P Series** 

|         |        |         | Plate Package |            |        | Support Kit |          |        | Uprights |          |        |
|---------|--------|---------|---------------|------------|--------|-------------|----------|--------|----------|----------|--------|
| Model   | UPC    | Upright | Qty           | Part No.   | UPC    | Qty         | Part No. | UPC    | Qty      | Part No. | UPC    |
| 403     | 411211 | Round   | 2             | WP449-U11A | 401449 | 2           | WP400-2R | 544180 | 2        | PU-1F    | 227434 |
| 403-M36 | 411213 | Square  | 2             | WP449-U11A | 401449 | 2           | WP400-2S | 544081 | 2        | PU-22-47 | 406419 |