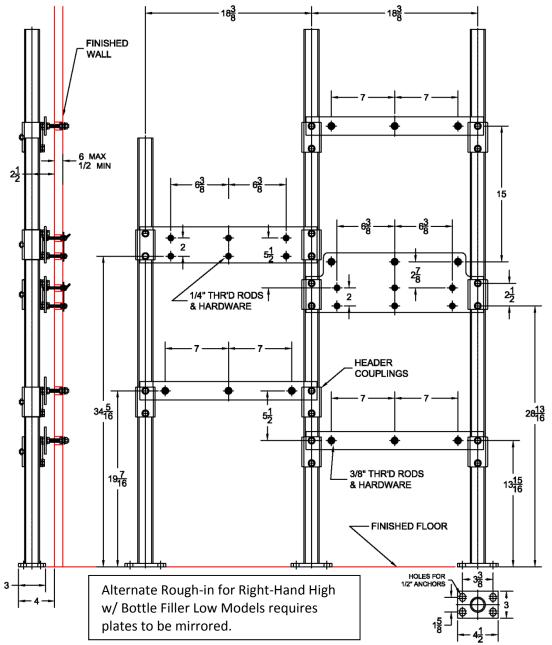

## 403-BL-BFS Water Cooler Carrier (Support Plate Style)

Regularly Furnished: Single water cooler fixture support with painted cast iron header couplings, round tubular steel uprights, 7 gauge support plates, zinc plated support hardware and welded base feet.

ASME Type I Water Cooler Carrier Load Rating = 200 Lb

Elkay – For Standard Rough-In for Left-Hand High w/ Bottle Filler Low Models
EZSTL8WS – EZSLTDDWS (LK, L2K, L3K, SK, S2K, S3K,VR) LZSTL8WS-LZSTLDDWS (LP,SP,VR)