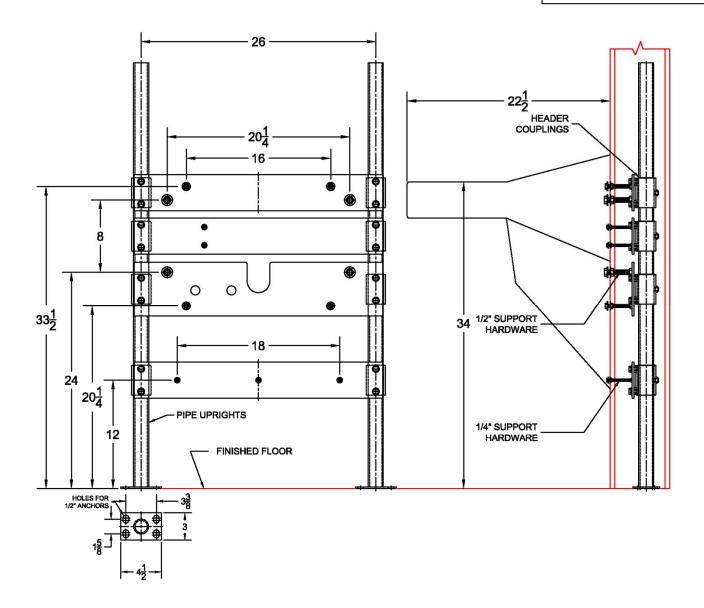

## 414 Lavatory Carrier (Support Plate Style)

Regularly Furnished: Single lavatory fixture support with painted cast iron header couplings, round tubular steel uprights, 7 gauge support plates, zinc plated support hardware and welded base feet.

ASME Type II Sink Carrier Load Rating = 1,000 Lb

Whitehall Mfg. WH3740BAR

|       | Plate Package |            |        | Support Kit |          |        | Round Uprights |          |        |
|-------|---------------|------------|--------|-------------|----------|--------|----------------|----------|--------|
| Model | Qty           | Part No.   | UPC    | Qty         | Part No. | UPC    | Qty            | Part No. | UPC    |
| 414   | 1             | WP454-U11A | 454002 | 4           | WP400-2R | 544180 | 2              | PU-1F    | 227410 |
|       | 1             | WP454-U11B | 454003 |             |          |        |                |          |        |
|       | 1             | WP454-U11C | 454005 |             |          |        |                |          |        |
|       | 1             | WP454-U11D | 454006 |             |          |        |                |          |        |