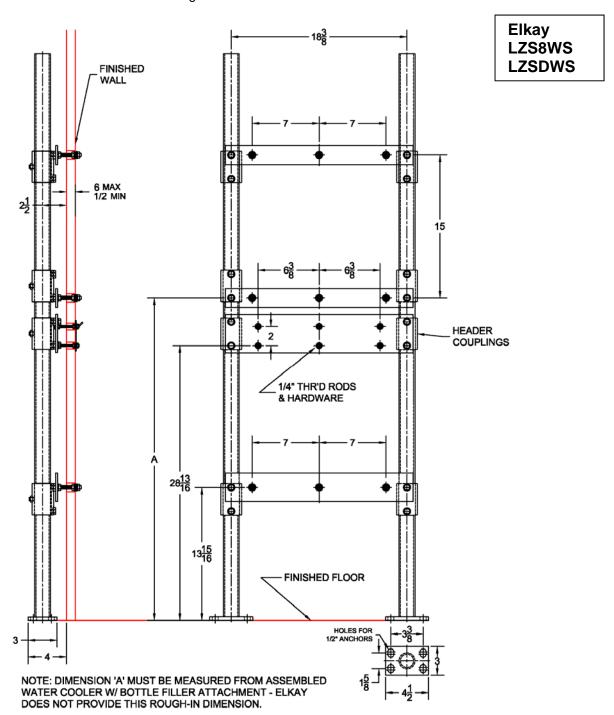

## **403-BFS** Water Cooler Carrier (Support Plate Style)

Regularly Furnished: Single water cooler fixture support with painted cast iron header couplings, round tubular steel uprights, 7 gauge support plates, zinc plated support hardware and welded base feet.

ASME Type I Water Cooler Carrier Load Rating = 200 Lb.

|         | Plate Package |            |        | Support Kit |          |        | Round Uprights |          |        |
|---------|---------------|------------|--------|-------------|----------|--------|----------------|----------|--------|
| Model   | Qty           | Part No.   | UPC    | Qty         | Part No. | UPC    | Qty            | Part No. | UPC    |
| 403-BFS | 1             | WP431-U11A | 431001 | 4           | WP400-2R | 544180 | 2              | PU-7F    | 227434 |
|         | 3             | WP431-U11B | 431002 |             |          |        |                |          |        |