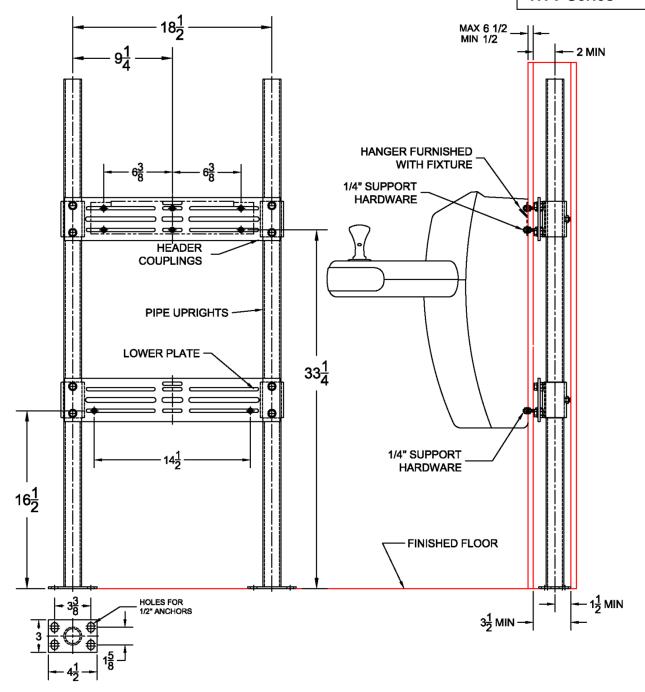

## **403** Water Cooler Carrier (Support Plate Style)

Regularly Furnished: Single water cooler fixture support with painted cast iron header couplings, tubular steel uprights, 7 gauge support plates, zinc plated support hardware and welded base feet.

ASME Type I Water Cooler Carrier Load Rating = 200 Lb.

Halsey Taylor HTV Series

|         |        |         | Plate Package |            |        | Support Kit |          |        | Uprights |          |        |
|---------|--------|---------|---------------|------------|--------|-------------|----------|--------|----------|----------|--------|
| Model   | UPC    | Upright | Qty           | Part No.   | UPC    | Qty         | Part No. | UPC    | Qty      | Part No. | UPC    |
| 403     | 411211 | Round   | 2             | WP449-U11A | 401449 | 2           | WP400-2R | 544180 | 2        | PU-1F    | 227434 |
| 403-M36 | 411213 | Square  | 2             | WP449-U11A | 401449 | 2           | WP400-2S | 544081 | 2        | PU-22-47 | 406419 |