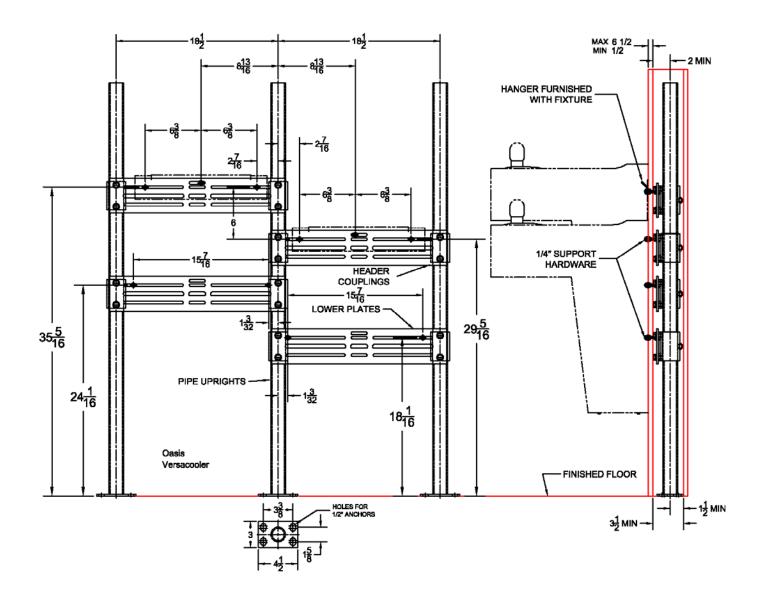

## 403-BL Water Cooler Carrier (Support Plate Style)

Regularly Furnished: Single bi-level water cooler fixture support with painted cast iron header couplings, tubular steel uprights, 7 gauge support plates, zinc plated support hardware and welded base feet.

ASME Type II Water Cooler Carrier Load Rating = 300 Lb.

Oasis PG Series

|            |        |         | Plate Package |            |        | Support Kit |          |        | Uprights |          |        |
|------------|--------|---------|---------------|------------|--------|-------------|----------|--------|----------|----------|--------|
| Model      | UPC    | Upright | Qty           | Part No.   | UPC    | Qty         | Part No. | UPC    | Qty      | Part No. | UPC    |
| 403-BL     | 411212 | Round   | 4             | WP449-U11A | 401449 | 4           | WP400-2R | 544180 | 3        | PU-1F    | 227434 |
| 403-BL-M36 | 411214 | Square  | 4             | WP449-U11A | 401449 | 4           | WP400-2S | 544081 | 3        | PU-22-47 | 406419 |