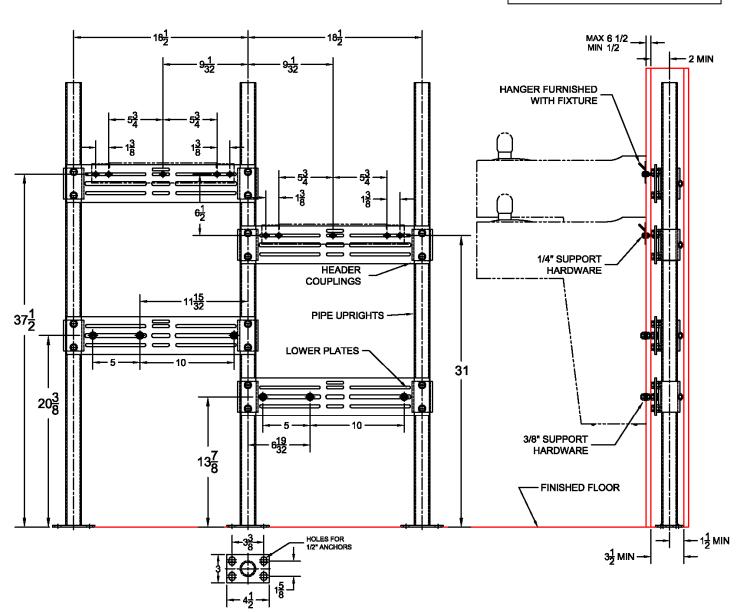

## 403-BL Water Cooler Carrier (Support Plate Style)

Regularly Furnished: Single bi-level water cooler fixture support with painted cast iron header couplings, tubular steel uprights, 7 gauge support plates, zinc plated support hardware and welded base feet. ASME Type II Water Cooler Carrier Load Rating = 300 Lb.