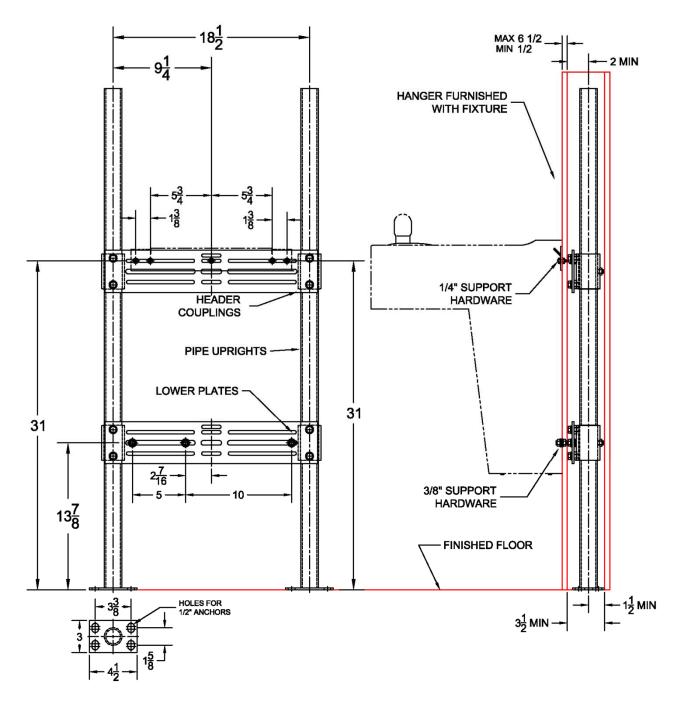

## 403 Water Cooler Carrier (Support Plate Style)

Regularly Furnished: Single water cooler fixture support with painted cast iron header couplings, tubular steel uprights, 7 gauge support plates, zinc plated support hardware and welded base feet.

ASME Type I Water Cooler Carrier Load Rating = 200 Lb.

Elkay LMAB Series Halsey Taylor HAC Series Halsey Taylor HVRGRN Series

|         |        |         | Plate Package |            |        | Support Kit |          |        | Uprights |          |        |
|---------|--------|---------|---------------|------------|--------|-------------|----------|--------|----------|----------|--------|
| Model   | UPC    | Upright | Qty           | Part No.   | UPC    | Qty         | Part No. | UPC    | Qty      | Part No. | UPC    |
| 403     | 411211 | Round   | 2             | WP449-U11A | 401449 | 2           | WP400-2R | 544180 | 2        | PU-1F    | 227434 |
| 403-M36 | 411213 | Square  | 2             | WP449-U11A | 401449 | 2           | WP400-2S | 544081 | 2        | PU-22-47 | 406419 |