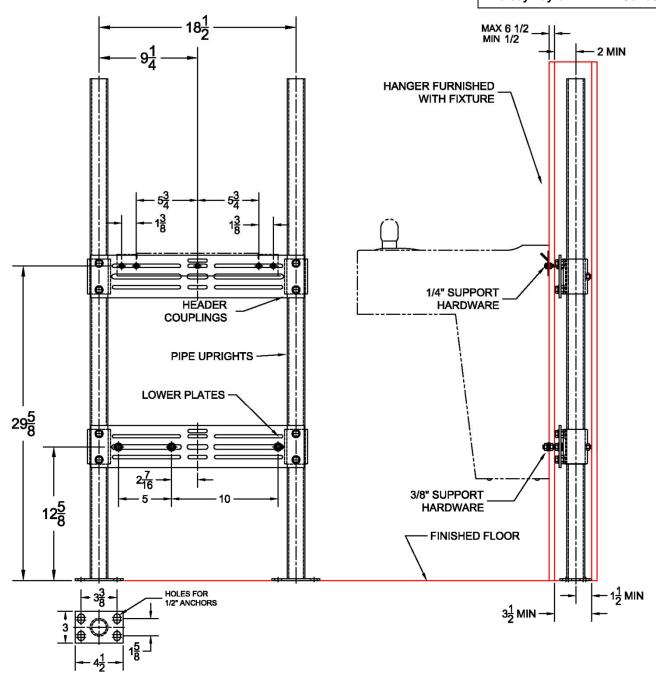

## **403** Water Cooler Carrier (Support Plate Style)

Regularly Furnished: Single water cooler fixture support with painted cast iron header couplings, tubular steel uprights, 7 gauge support plates, zinc plated support hardware and welded base feet.

ASME Type I Water Cooler Carrier Load Rating = 200 Lb.

Elkay LVR Series Halsey Taylor HVR-HD Series

|         |        |         | Plate Package |            |        | Support Kit |          |        | Uprights |          |        |
|---------|--------|---------|---------------|------------|--------|-------------|----------|--------|----------|----------|--------|
| Model   | UPC    | Upright | Qty           | Part No.   | UPC    | Qty         | Part No. | UPC    | Qty      | Part No. | UPC    |
| 403     | 411211 | Round   | 2             | WP449-U11A | 401449 | 2           | WP400-2R | 544180 | 2        | PU-1F    | 227434 |
| 403-M36 | 411213 | Square  | 2             | WP449-U11A | 401449 | 2           | WP400-2S | 544081 | 2        | PU-22-47 | 406419 |