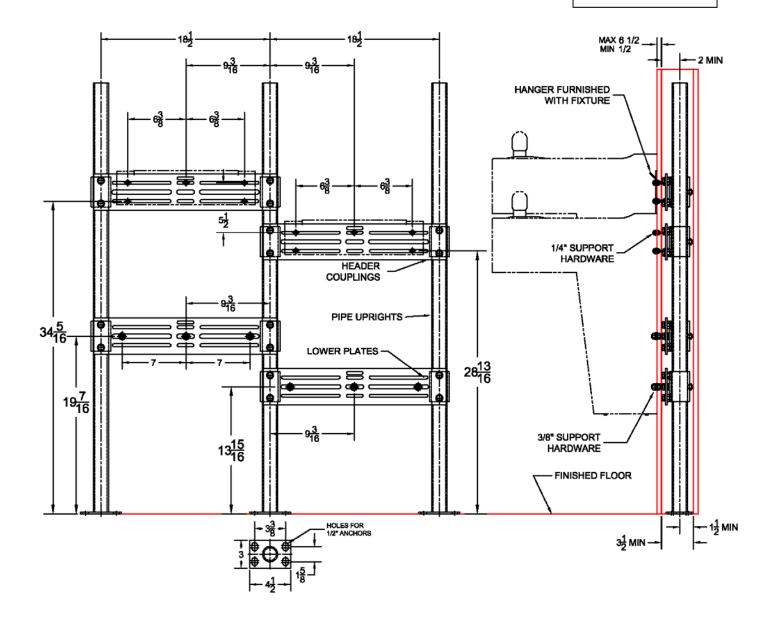

## 403-BL Water Cooler Carrier (Support Plate Style)

Regularly Furnished: Single bi-level water cooler fixture support with painted cast iron header couplings, tubular steel uprights, 7 gauge support plates, zinc plated support hardware and welded base feet.

ASME Type II Water Cooler Carrier Load Rating = 300 Lb.

Elkay

EZ & LZ Series

|            |        |         | Plate Package |            |        | Support Kit |          |        | Uprights |          |        |
|------------|--------|---------|---------------|------------|--------|-------------|----------|--------|----------|----------|--------|
| Model      | UPC    | Upright | Qty           | Part No.   | UPC    | Qty         | Part No. | UPC    | Qty      | Part No. | UPC    |
| 403-BL     | 411212 | Round   | 4             | WP449-U11A | 401449 | 4           | WP400-2R | 544180 | 3        | PU-1F    | 227434 |
| 403-BL-M36 | 411214 | Square  | 4             | WP449-U11A | 401449 | 4           | WP400-2S | 544081 | 3        | PU-22-47 | 406419 |