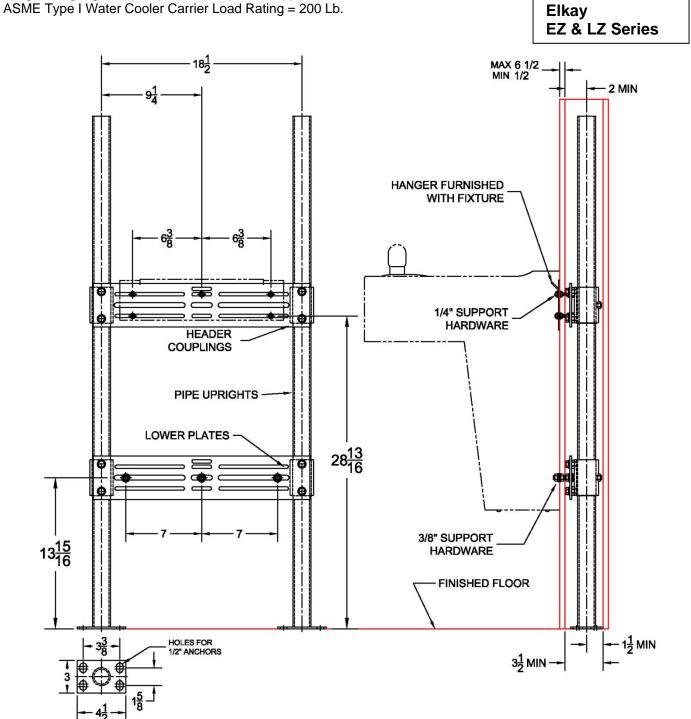

## 403 Water Cooler Carrier (Support Plate Style)

Regularly Furnished: Single water cooler fixture support with painted cast iron header couplings, tubular steel uprights, 7 gauge support plates, zinc plated support hardware and welded base feet.